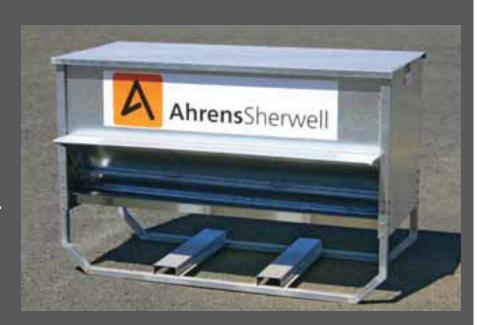

## Sherwell Lick Feeders (Sheep)

- 1.5 tonne capacity (55 bushels / 18 bags).
- Sliding filling lid for easy access.
- Adjustable feed rate mechanism.
- Provision for lifting via forklift or hay forks when empty.
- Feeds 70 to 80 head of sheep in intensive situation.
- Manufactured from sturdy, galvanised steel.