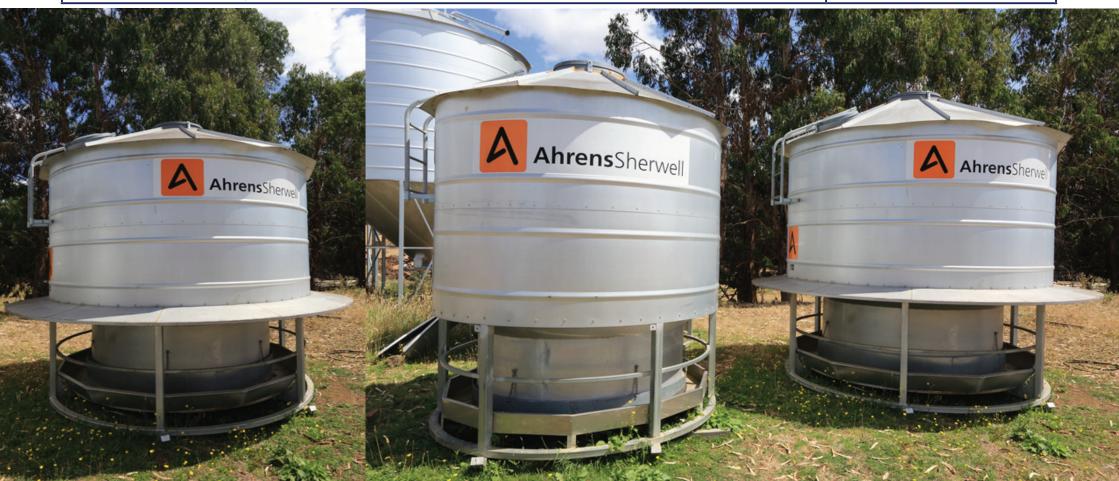

#### Sherwell Circular Feeders (Cattle & Sheep)

- Stainless steel trough.
- Skids for easy manoeuvring. Optional wheel kit available.
- 6.5 & 12 tonne models available.
- Centrefill for complete filling.
- Circular design enables more animals to feed at once.
- Adjustable feed rate optimising dietary requirements & cost.
- Weather shield protects the feed trough.

| Feeders |       |                   |          |      |                   |     |                     |  |
|---------|-------|-------------------|----------|------|-------------------|-----|---------------------|--|
| Model   | $M^3$ | Approx.<br>Tonnes | Diameter |      | Overall<br>Height |     | Retail*<br>Exc. GST |  |
|         |       |                   | Ft       | M    | Ft                | M   |                     |  |
| CF12    | 18.8  | 12                | 10'2"    | 2.9  | 19'6"             | 3.7 | on request          |  |
| CF6.5   | 10    | 6.5               | 8'       | 4.27 | 23'9"             | -   | on request          |  |
| LF1.5   | 2     | 1.5               | -        | -    | -                 | -   | on request          |  |